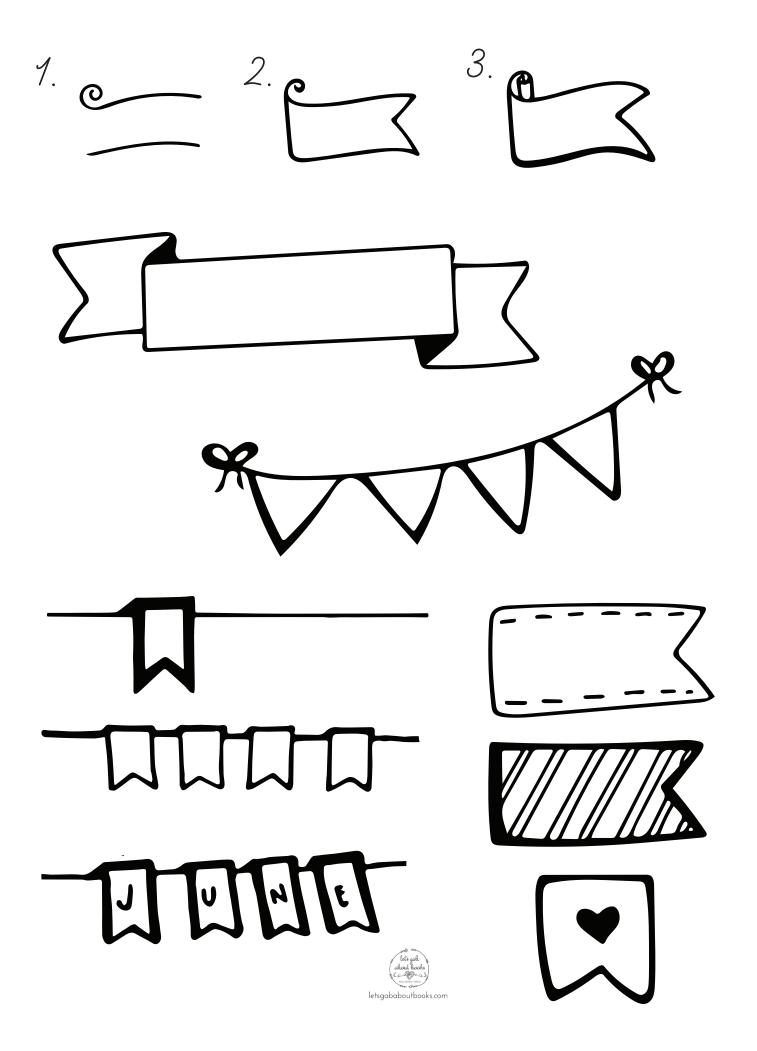

Basic Faux Caligraphy A: H: COREK angus

Banners step-by-step

Floral Frame step-by-step

Miscellaneous doodle ideas

Sept 25-29 O staff muching C Spm · book renew O DUTY @ 5 OOPM · go over syllabul · prop planner OL10 520 C 10.30 .m read arheic 0 LIS 570 @ 10, 30 am • read chapters 1-3 , o outy C 5:00rm · Read YA book September 2017