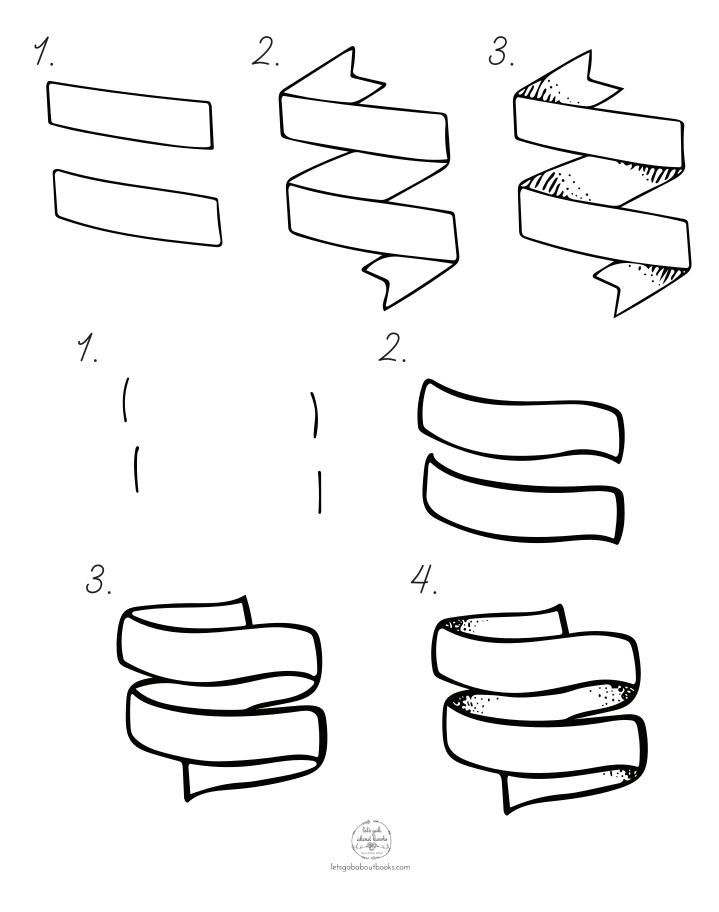

Basic Faux Caligraphy A: H: COREK angus

Banners step-by-step

Floral Frame step-by-step

Miscellaneous doodle ideas

Sept 25-29 O staff muching C Spm · book renew O DUTY @ 5 OOPM · go over syllabul · prop planner OL10 520 C 10.30 .m read arheic 0 LIS 570 @ 10, 30 am • read chapters 1-3 , o outy C 5:00rm · Read YA book September 2017